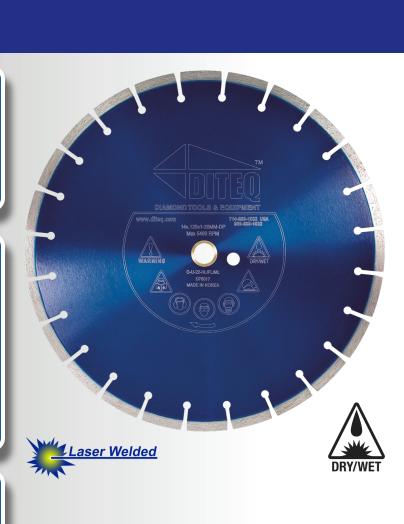

# **U-22 General Purpose Blades**

DITEQ's U-22 diamond blades are fast cutting while still providing very good blade life - an excellent value for performance to price. The U-22's are a laser welded blade that are great for cutting a wide variety of materials including concrete, masonry, and stone. Available in sizes 12"-20"

#### **FEATURES**

- Laser welded for fast and safe cutting in wet and dry applications
- Traditional Diamond Blade Technology
- Segmented blade for providing the highest cutting speeds
- Specially designed to handle the extreme power of gas cutoff and small walk behind saws
- Provides fast and smooth cutting in a variety of materials
- For rebar reinforced concrete
- Concrete Block, And Paver's

#### TECH SPECS

- Laser Welded
- .393" Segment height
- 1" or 20 mm Arbors
- DP Drive Pins Holes